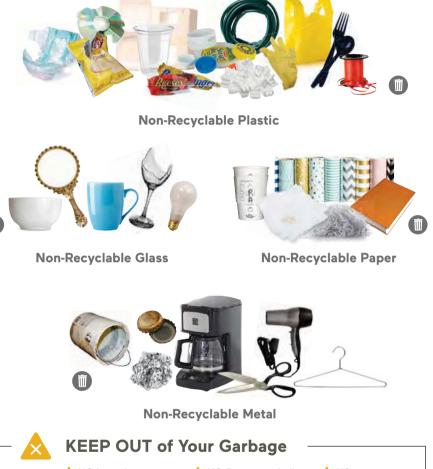

## 🗑 GARBAGE

Bag all garbage and put it in your gray cart.

- 🛕 NO hazardous waste
- A NO medical waste
- \land NO syringes
- A NO fluorescent bulbs
- A NO fuel tanks
- A NO computers
- 🛕 NO liquids

## 🛕 NO televisions

## Garbage Guidelines

Ŵ

- Please bag all garbage.
- Double bag pet waste, pet litter, packing pellets, vacuum dust, sawdust, and cold ashes.
- Weight limimt: 32-gal/65 lbs