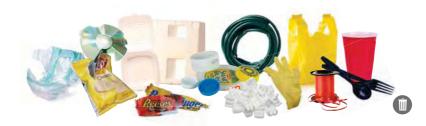

## **GARBAGE**

Please bag all garbage and put it in your garbage cart.

Non-Recyclable Plastic

Non-Recyclable Glass

Non-Recyclable Paper

Non-Recyclable Metal