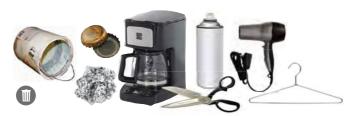

## **GARBAGE**

Please bag all garbage and put it in your garbage cart.

Non-Recyclable Plastic

Non-Recyclable Glass

Non-Recyclable Paper

Non-Recyclable Metal