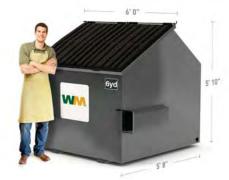

# GARBAGE DUMPSTERS

1 Cubic Yard\*

1.5 Cubic Yards\*

2 Cubic Yards\*

3 Cubic Yards\*

4 Cubic Yards\*

**6 Cubic Yards** 

**8 Cubic Yards** 

Note: Container measurements are approximate. Locks available upon request

\* Wheels available on containers up to 4 yards.