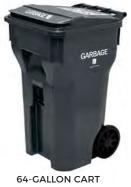

Garbage service is mandatory in Auburn.

**RECYCLE CARTS** Available in 35-gal, 64-gal & 96-gal sizes at no additional cost with garbage service. YARD+FOOD WASTE CARTS Available in 35-gal, 64-gal & 96-gal sizes for a fee.