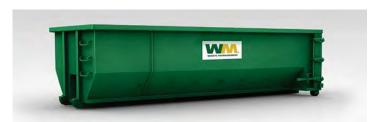

### GARBAGE ROLL-OFF DUMPSTERS

**10-Yard** 7'11" (wide) x 12'8" (deep) x 4'0" (high)

**20-Yard** | 8'0" (wide) x 16'0" (deep) x 5'0" (high)

**30-Yard** 8'0" (wide) x 18'0" (deep) x 6'0" (high)

**40-Yard** | 8'0" (wide) x 20'0" (deep) x 7'5" (high)

#### **ROLL-OFF DUMPSTER INFORMATION:**

- Dumpsters are open top. Screen lid (with crank handle) or solid (closed) top available upon request for an additional fee.
- Doors open on one end.
- Containers must sit on property. Right-of-way permits available for a fee.
- Dumpsters require a <u>minimum</u> clearance of 70 feet (length) and 20 feet (height) to deliver and haul.
- Keep dumpsters placement area clear for delivery.
   Delivery will be anytime from 7:00am-5:00pm for
   multifamily properties and 6:00am-5:00pm for business
   properties. Allow 1-2 days for deliveries or hauls.
   Available on weekdays only.
- Materials accepted: Garbage only. No yard debris or hazardous waste. No lengths greater than 8 feet. Material must be flush with top of container.