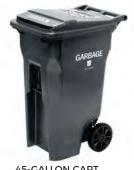

## GARBAGE CARTS

35"deep x 26"wide x 43"tall

32"deep x 24"wide x 42"tall

**45-GALLON CART** 

35-GALLON CART 29"deep x 24"wide x 38"tall 24"deep x 19"wide x 38"tall

24"deep x 19"wide x 38"tall (35G cart with 20G insert)