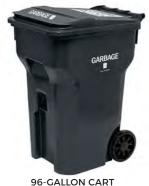

Garbage service is mandatory in Auburn.

**RECYCLE CARTS** Available in 35-gal, 64-gal & 96-gal sizes at no additional cost with garbage service. YARD+FOOD WASTE CARTS Available in 35-gal, 64-gal & 96-gal sizes for a fee.