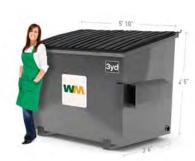

# GARBAGE DUMPSTERS

1 Cubic Yard\*

1.5 Cubic Yards\*

2 Cubic Yards\*

3 Cubic Yards\*

4 Cubic Yards\*

**6 Cubic Yards** 

**8 Cubic Yards** 

Note: Container measurements are approximate. Locks available upon request

\* Wheels available on containers up to 4 yards.