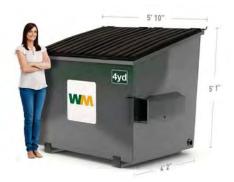

# GARBAGE DUMPSTERS

1 Cubic Yard\*

1.5 Cubic Yards\*

2 Cubic Yards\*

3 Cubic Yards\*

4 Cubic Yards\*

**6 Cubic Yards** 

**8 Cubic Yards** 

Note: Container measurements are approximate. Locks available upon request

\* Wheels available on containers up to 4 yards.