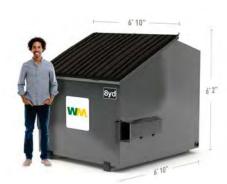

# GARBAGE DUMPSTERS

1 Cubic Yard\*

1.5 Cubic Yards\*

2 Cubic Yards\*

3 Cubic Yards\*

4 Cubic Yards\*

**6 Cubic Yards** 

**8 Cubic Yards** 

Note: Container measurements are approximate. Locks available upon request

\* Wheels available on containers up to 4 yards.