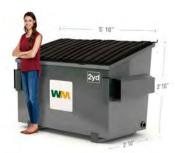

# GARBAGE DUMPSTERS

1 Cubic Yard\*

1.5 Cubic Yards\*

2 Cubic Yards\*

3 Cubic Yards\*

4 Cubic Yards\*

**6 Cubic Yards** 

**8 Cubic Yards** 

Note: Container measurements are approximate. Locks available upon request

\* Wheels available on containers up to 4 yards.