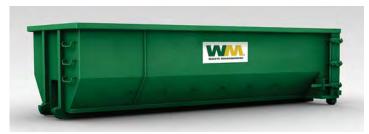

### GARBAGE ROLL-OFF DUMPSTERS

**10-Yard** 7'11" (wide) x 12'8" (deep) x 4'0" (high)

**20-Yard** | 8'0" (wide) x 16'0" (deep) x 5'0" (high)

**30-Yard** 8'0" (wide) x 18'0" (deep) x 6'0" (high)

**40-Yard** | 8'0" (wide) x 20'0" (deep) x 7'5" (high)

#### **ROLL-OFF DUMPSTER INFORMATION:**

- Dumpsters are open top. Screen lid (with crank handle) or solid (closed) top available upon request for an additional fee.
- Doors open on one end.
- Containers must sit on property. Right-of-way permits available for a fee.
- Dumpsters require a <u>minimum</u> clearance of 70 feet (length) and 20 feet (height) to deliver and haul.
- Keep dumpsters placement area clear for delivery.
   Delivery will be anytime from 7:00am-5:00pm for
   multifamily properties and 6:00am-5:00pm for business
   properties. Allow 1-2 days for deliveries or hauls.
   Available on weekdays only.
- Materials accepted: Garbage only. No yard debris or hazardous waste. No lengths greater than 8 feet. Material must be flush with top of container.