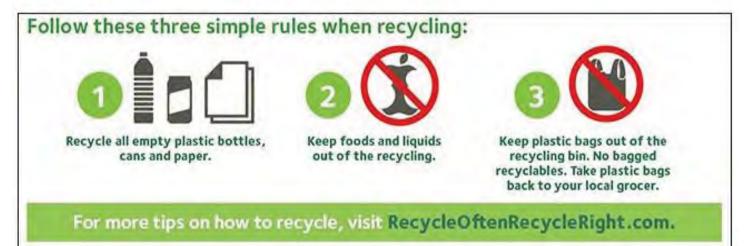

# RECYCLING

#### Household recycling is accepted at no charge!

- Glass bottles only (no dishes or window glass)
- Scrap metal
- Motor oil (limited to 5 gallons per person; in one-gallon containers with screw tops)
- Recyclables all in one container: scrap paper, newspaper, cardboard, magazines, plastic containers (screw top only), tin cans and aluminum