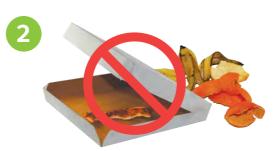

## **RECYCLE OFTEN. RECYCLE RIGHT.**

Recycle all empty bottles, cans, paper and cardboard.

Keep food and liquid out of your recycling.

**Empty recyclables directly into your cart.** NO bagged recyclables. Return plastic bags to a local grocer.