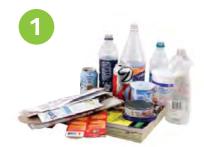

## **RECYCLE OFTEN. RECYCLE RIGHT.**

Recycle all empty bottles, cans, paper and cardboard.

Keep food and liquid out of your recycling.

**Empty recyclables directly into your cart.** NO bagged recyclables. Return plastic bags to a local grocer.