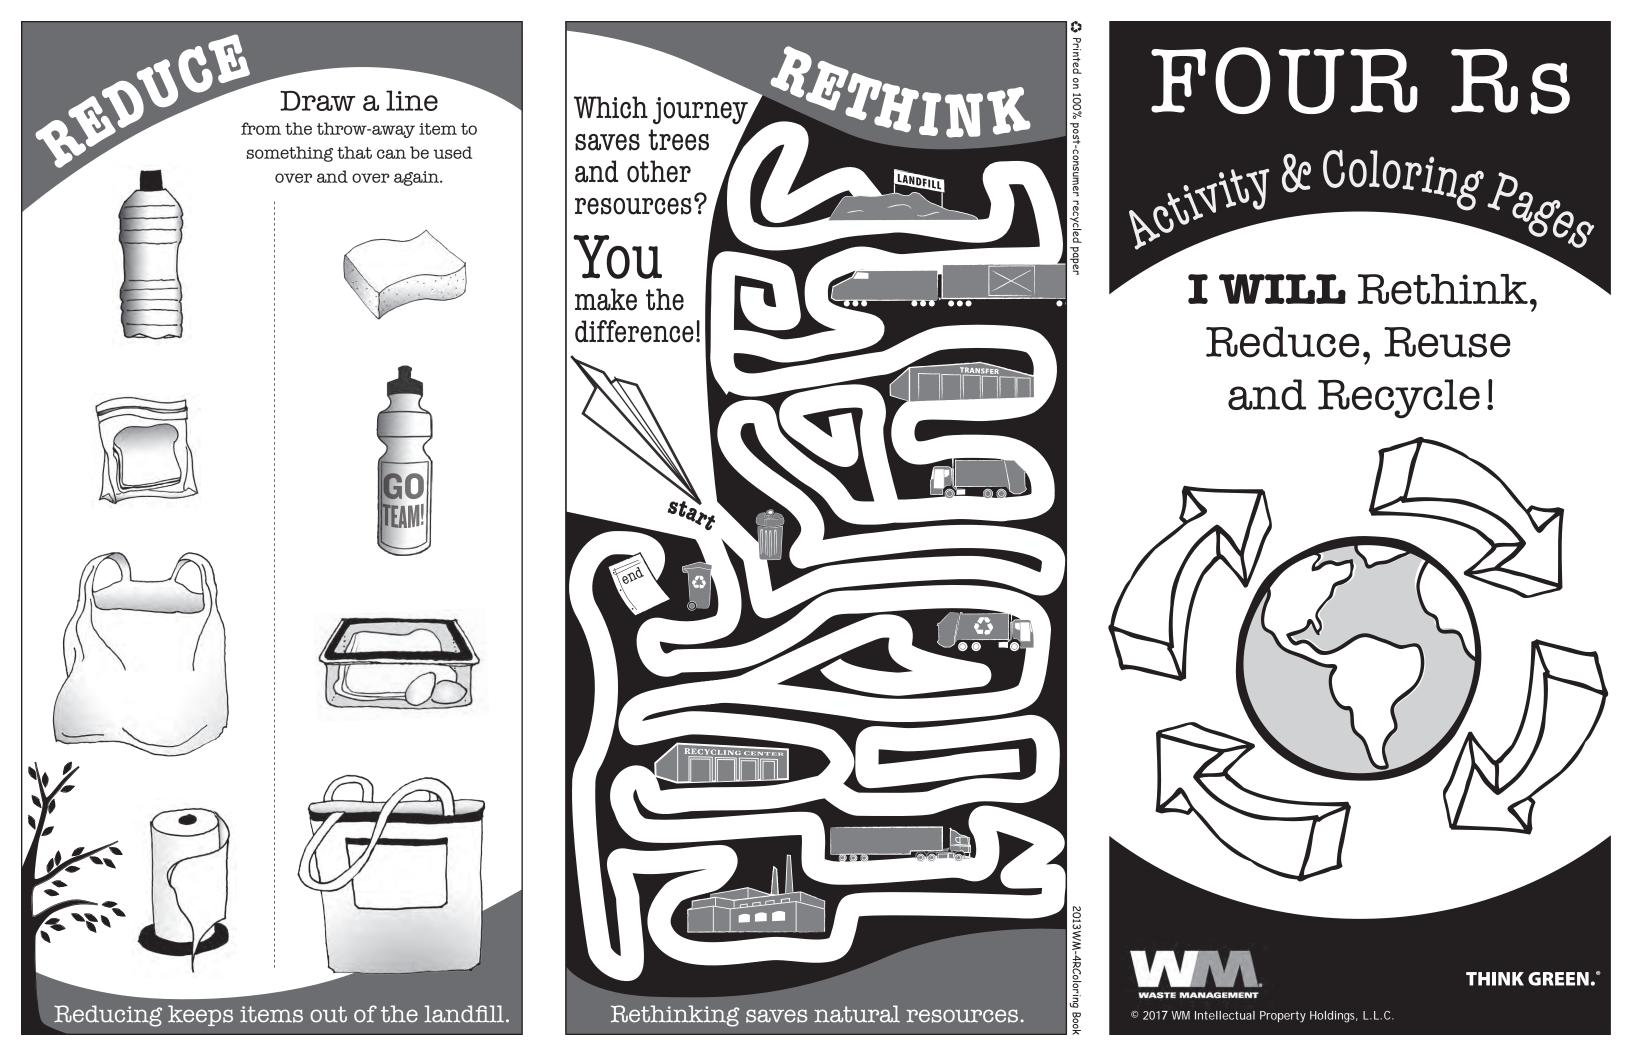

REUSE & RECYCLE Put yourself in the picture! Find at least five items in this picture that can be reused. Find five more that can be recycled. AAA LUNCH OCTOBER Sol Æ 0 0 0 0 0 3 AP Developed by Triangle Associates for Waste Management

Recyclable items include cardboard boxes, cans, jars, milk carton, newspaper, paper on fridge, soda can, plastic bottles, milk jug. ANSWER KEY: Reusable items include cloth napkin, dish towel, Iunch box, jar, thermos, travel cup, sponge and more..