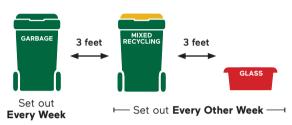

## **COLLECTION GUIDELINES**

Vernonia residents receive weekly garbage service. Recycling is collected every other week.

## Please follow these guidelines to ensure collection.

Please place containers at the curb by 6:00 am.

- Three (3) feet apart with lids opening toward street
- At least three (3) feet from cars, trees, mailboxes
- Wheels as close to the road as possible
- Please remove containers as soon as possible after collection
- Do not overstuff your carts. All materials must fall freely into the truck