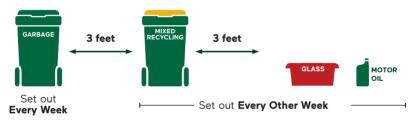

# **COLLECTION GUIDELINES**

Multnomah County residents receive weekly garbage service. Recycling is collected every other week.

## Please follow these guidelines to ensure collection.

Please place carts at the curb by 6 am.

- Three (3) feet apart with lids opening toward street
- At least three (3) feet from cars, trees, mailboxes
- Wheels as close to the road as possible
- Please remove carts as soon as possible after collection