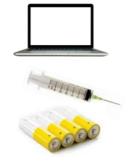

## **BEYOND CURBSIDE RECYCLING**

WM offers mail-in collection programs for batteries, electronics, sharps, toner cartridges and compact fluorescent light bulbs.

Call **1-800-808-5901** or visit **thinkgreenfromhome.com** for more information.