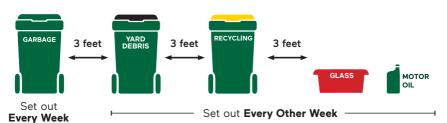

## Please follow these guidelines to ensure collection.

Please place containers at the curb by 6:00 am.

- · Three (3) feet apart with lids opening toward street
- At least three (3) feet from cars, trees, mailboxes
- Wheels as close to the road as possible
- Please remove containers as soon as possible after collection
- Do not overstuff your carts. All materials must fall freely into the truck