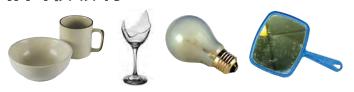

## 非回收玻璃

### 包括:

・燈泡 (熒光燈泡和燈管需要特殊處理)

包括:

帶回超市

- ·發泡膠製品 ·塑膠盤 ·瓶蓋和小蓋子
- ·空的處方藥劑小瓶

將塑膠袋集齊並裝入袋子裡,

非回收塑膠製品

- ·衣物和舊抹布 ·冷卻的灰燼 ·玩具
- ·吸塵器集塵袋及灰塵 ·破爛的辦公用品
- ·寵物糞便,貓砂 ·吸塑包裝