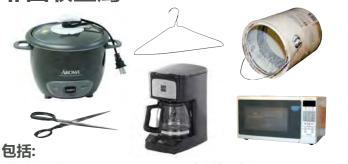

把垃圾裝入袋子裡並放入你的垃圾箱內。







- ·即棄型濕紙巾 ·硬皮書 ·鋁箔包裝紙
- ·有鍍層或光澤的紙碟 ·面紙
- · 碎紙 (貼示:可鬆散地放入有機廢物容器中)

# 非回收金屬



- ·瓶蓋,蓋子(直徑限於3英寸)·空的機油容器
- ·空的乳膠漆罐 (移除蓋子: 可接受已幹或硬化的塗料)
- ·尖銳或帶有油污的金屬

## 非回收玻璃



### 包括:

・燈泡 (熒光燈泡和燈管需要特殊處理)

包括:

帶回超市

- ·發泡膠製品 ·塑膠盤 ·瓶蓋和小蓋子
- ·空的處方藥劑小瓶

將塑膠袋集齊並裝入袋子裡,

非回收塑膠製品



- ·衣物和舊抹布 ·冷卻的灰燼 ·玩具
- ·吸塵器集塵袋及灰塵 ·破爛的辦公用品
- ·寵物糞便,貓砂 ·吸塑包裝

標有 Dangerous, Poisonous, Caution, Warning 危險警告標記的產品必須謹慎處理。 切記妥善棄置不需要的危險家庭廢物。 請瀏覽 www.snoco.org 或致電 425-388-3425 了解詳情。

## 垃圾指南

### 請注意:

- 把所有垃圾裝入袋子裡。
- 寵物糞便, 貓砂, 發泡膠緩衝 粒,灰塵,木屑和冷卻的灰燼 必須用雙重袋子。

### 額外的垃圾

垃圾處理費將基於垃圾箱的大小收費。 若垃圾箱因過滿而不能關上蓋子, 或垃圾箱蓋打開超過6英寸, 垃圾處理費將會有所增加。

大件物品如床墊,大型家電及建 築材料可安排特別清運服務處 理。服務須另加費用。