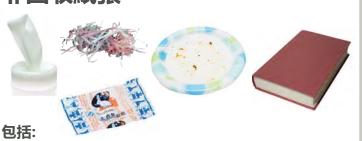

把垃圾裝入袋子裡並放入你的垃圾箱內。

- ·即棄型濕紙巾 ·硬皮書 ·鋁箔包裝紙
- ·有鍍層或光澤的紙碟 ·面紙
- · 碎紙 (貼示:可鬆散地放入有機廢物容器中)