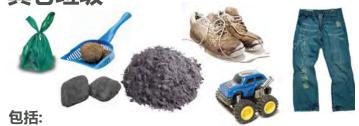

把垃圾裝入袋子裡並放入你的垃圾箱內。

- ·即棄型濕紙巾 ·硬皮書 ·鋁箔包裝紙
- ·有鍍層或光澤的紙碟 ·面紙
- · 碎紙 (貼示:可鬆散地放入有機廢物容器中)

# 非回收金屬

- ·瓶蓋,蓋子(直徑限於3英寸)·空的機油容器
- ·空的乳膠漆罐 (移除蓋子: 可接受已幹或硬化的塗料)
- ·尖銳或帶有油污的金屬

### 請注意:

- 把所有垃圾裝入袋子裡。
- 寵物糞便, 貓砂, 發泡膠緩衝 粒,灰塵,木屑和冷卻的灰燼 必須用雙重袋子。