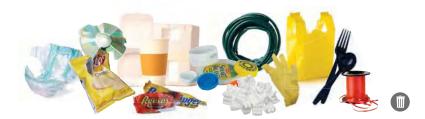

## **m** GARBAGE

Bag all garbage and put it in your garbage cart.

**Non-Recyclable Plastic** 

Non-Recyclable Glass

Non-Recyclable Paper

**Non-Recyclable Metal** 