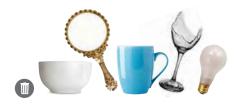

## **m** GARBAGE

Bag all garbage and put it in your garbage cart.

**Non-Recyclable Plastic** 

Non-Recyclable Glass

Non-Recyclable Paper

**Non-Recyclable Metal** 