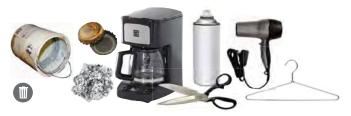

## **m** GARBAGE

Bag all garbage and put it in your garbage cart.

**Non-Recyclable Plastic** 

Non-Recyclable Glass

Non-Recyclable Paper

**Non-Recyclable Metal** 