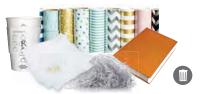

## **m** GARBAGE

Bag all garbage and put it in your garbage cart.

**Non-Recyclable Plastic** 

Non-Recyclable Glass

Non-Recyclable Paper

**Non-Recyclable Metal** 