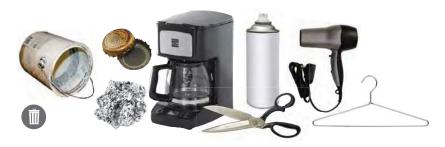

## **GARBAGE**

Please bag all garbage and put it in your cart.

Non-Recyclable Plastic

Non-Recyclable Glass and Ceramics

Non-Recyclable Paper

Non-Recyclable Metal