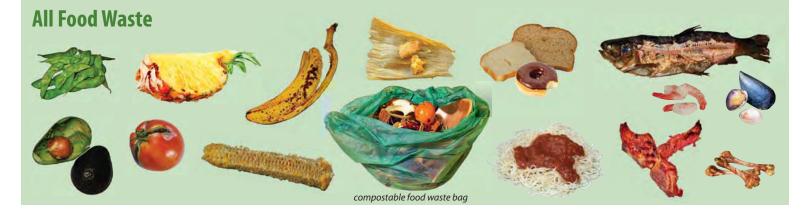

#### FOOD IS NOT ALLOWED IN GARBAGE OR RECYCLING CARTS PUT THESE ITEMS IN YOUR FOOD AND YARD WASTE CART

# NO PLASTIC in the food and yard waste cart.

All residential properties in Seattle are required to have food and yard waste collection service. Food and yard waste are not allowed in the garbage. Here's how to make kitchen food scrap collection easy.