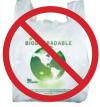

#### Which bags to avoid:

- Do not use plastic bags, they do not break down
- Do not use bags labeled "degradable" or "biodegradable," they contain plastic