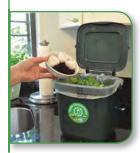

#### **Compostable bags**

Compostable bags may make it easier to collect food waste, however, they are not required.

#### Which bags to use and where to buy them:

- Compostable bags must be clearly labeled "compostable" and must be certified by BPI
- Certified bags display the BPI label ~

- They are often a green tint/color
- Available at most grocery stores, pharmacies, and hardware stores