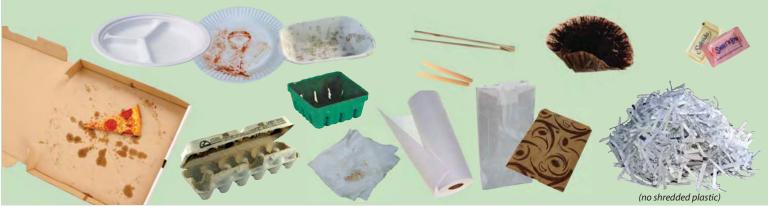

# Seattle Public Utilities **Food & Compostables**

#### FOOD IS NOT ALLOWED IN GARBAGE OR RECYCLING CARTS PUT THESE ITEMS IN YOUR FOOD AND YARD WASTE CART



# Food-Soiled Paper (without shiny coating)



#### **Approved Compostable Packaging & Bags**





No Plastic. No Glass. No Metal. No Plastic Bags. No Animal Waste. No Rocks.

# **Storage Tips**



# NO PLASTIC in the food and yard waste cart.

All residential properties in Seattle are required to have food and yard waste collection service. Food and yard waste are not allowed in the garbage. Here's how to make kitchen food scrap collection easy.

#### **Kitchen collection container options**

Choose a food waste container that works for you. Options for collecting food waste include:







Durable containers with a lid



Salad containers



### **Keep your container clean** and reduce odors

- Line container with newspaper, a plain paper bag, or paper towels
- Wash container often
- Layer food waste with newspaper or food-soiled p